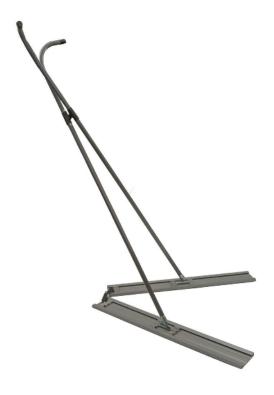

## The Big Job Duster

**Part of the Zipline Series** 

When it comes to gym floors and other large area dusting needs, where ordinary tools just don't do, the Big Job Duster lets you cover 8' in one pass. Scissor action funnels dirt and debris into the center for easier pick up which allows this tool to pass through narrow sections of hallway. Comes complete with two Zipline frames and a curved vinyl coated aluminum handle. Velcro on the frame allows for easy attachment to the frame. No ties, no straps, easy assembly.

Curved aluminum handle is easy to grip and control. The rugged center swivel is built to last. Available in 72" and 96" models for use with 36" and 48" Zipline or microfiber heads.