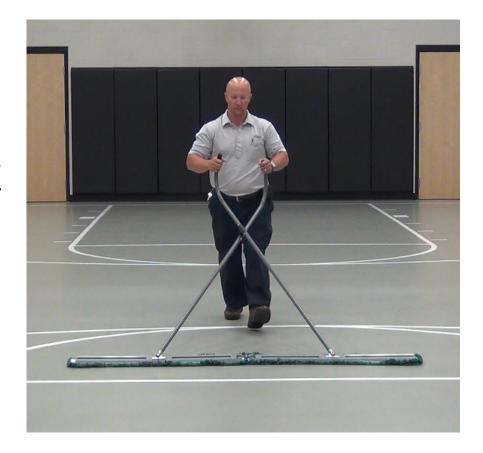

## The Big Job Duster

**Part of the Zipline Series** 

When it comes to gym floors and other large area dusting needs, where ordinary tools just don't do, the Big Job Duster lets you cover 8' in one pass. Scissor action funnels dirt and debris into the center for easier pick up which allows this tool to pass through narrow sections of hallway. Comes complete with two Zipline frames and a curved vinyl coated aluminum handle. Velcro on the frame allows for easy attachment to the frame. No ties, no straps, easy assembly.