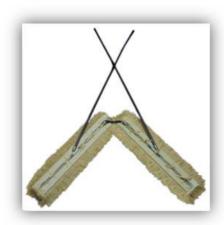

## The Big Job Duster

**Part of the Zipline Series** 

When it comes to gym floors and other large area dusting needs, where ordinary tools just don't do, the Big Job Duster lets you cover 8' in one pass. Scissor action funnels dirt and debris into the center for easier pick up which allows this tool to pass through narrow sections of hallway. Comes complete with two Zipline frames and a curved vinyl coated aluminum handle. Velcro on the frame allows for easy attachment to the frame. No ties, no straps, easy assembly.